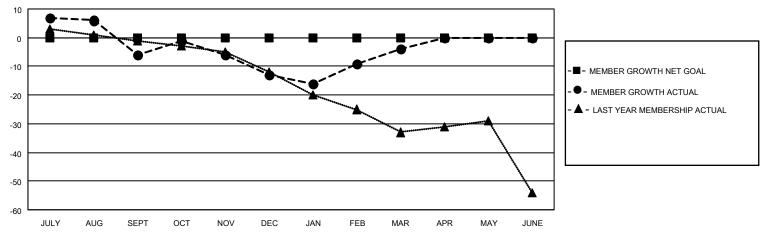

## MONTHLY MEMBERSHIP PROGRESS REPORT

LOCATION ALASKA District 49 B Results as of: 3/31/2021

| Clubs         |               |             |               | Members               |                        |                         |                                                    |  |
|---------------|---------------|-------------|---------------|-----------------------|------------------------|-------------------------|----------------------------------------------------|--|
|               | RESULTS FOR   | R 2020-2021 |               | RESULTS FOR 2020-2021 |                        |                         |                                                    |  |
| QUARTER       | NEW CLUB GOAL | NEW CLUBS   | DROPPED CLUBS | QUARTER MEM           | BER GROWTH NET<br>GOAL | MEMBER GROWTH<br>ACTUAL | DROPPED<br>MEMBERS ACTUAL<br>(including transfers) |  |
| JULY/AUG/SEPT | 0             | 0           | 0             | JULY/AUG/SEPT         | 0                      | 18                      | 22                                                 |  |
| OCT/NOV/DEC   | 0             | 0           | 1             | OCT/NOV/DEC           | 0                      | 24                      | 30                                                 |  |
| JAN/FEB/MAR   | 0             | 0           | 0             | JAN/FEB/MAR           | 0                      | 25                      | 16                                                 |  |
| APR/MAY/JUNE  | 0             | 0           | 0             | APR/MAY/JUNE          | 0                      | 0                       | 0                                                  |  |

## GOALS AND ACTUAL MEMBERS CUMULATIVE

| DROPPED CLUBS: 1 |    | 15 CLUBS OF 27 ADDED 1 OR MORE NEW MEMBERS | GENDER DISTRIBUTION        |              |     |
|------------------|----|--------------------------------------------|----------------------------|--------------|-----|
|                  |    | NEW MEMBERO                                | MALE                       | 436 (58.84%) |     |
|                  |    |                                            | FEMALE                     | 305 (41.16%) |     |
| DROPPED MEMBERS  |    |                                            |                            | , ,          |     |
| DECEASED         | 0  | CLICK HERE FOR CUMULATIVE                  | TOTAL FAMILY UNIT MEMBERS  |              | 159 |
| CLUB CANCELLED   | 0  | MEMBERSHIP DATA                            |                            |              | 0.4 |
| OTHER            | 68 |                                            | FAMILY MEMBERS PAYING HALF |              | 81  |
| TOTAL            | 68 |                                            | 0000                       |              |     |